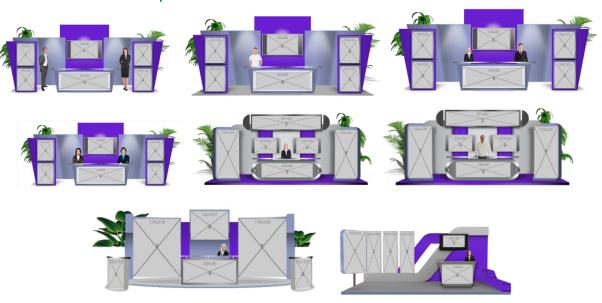

### PLATINUM: \$10,000

- 30-minute Vendor Session (SPHEM Enhanced Education Sold out, limited PHATS remaining)
- Premium logo banner in prime location in Lobby, Auditorium and Exhibit Hall
  - With linking capabilities to your site or within the meeting platform
- Virtual exhibit booth
- Premium booth placement in exhibit hall (1st, 2nd & 3rd navigation pages)
- Exhibit booth with (6) advertising banners & ability to change color scheme of templated booth design
- Annual Digital Directory Supplier Membership
- Premier logo placement on PHATS/SPHEM virtual registration site
- Training and Technical support with booth design and set up
- (3) Social Media posts prior to the Virtual Event
- Logo on all marketing materials, registration platform and PHATS/SPHEM website
- Additional Gamification points
- Complimentary pre-show attendee list

### Platinum Booth Options

GOLD: \$6,000

- 15-minute Vendor Session (SPHEM Enhanced Education Sold out, limited PHATS remaining)
- Logo banner in Lobby and Exhibit Hall
  - o With linking capabilities to your site or within the meeting platform
- Virtual exhibit booth
- Booth placement in the 3<sup>rd</sup> or 4<sup>th</sup> navigation pages in the exhibit hall
- Exhibit booth with (5) advertising banners & ability to change color scheme of templated booth design
- Annual Digital Directory Supplier Membership
- (2) Social Media posts prior to the Virtual Event
- Logo on all marketing materials, registration platform and PHATS/SPHEM Website
- Additional Gamification points
- Complimentary pre-show attendee list