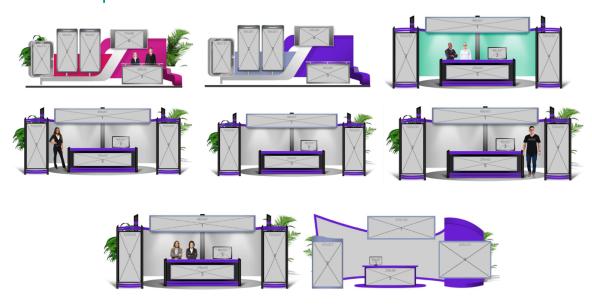

### **Gold Booth Options**

SILVER: \$3,000

- Virtual Exhibit Booth
- Annual Digital Directory Supplier Membership
- Exhibit booth with (4) advertising banners
- Logo on all marketing materials, registration platform and PHATS/SPHEM Website
- (2) Social Media posts prior to the Virtual Event
- Complimentary pre-show attendee list

### **Silver Booth Options**

BRONZE: \$2,000

- Virtual Exhibit Booth
- Logo on all marketing materials, registration platform and PHATS/SPHEM Website
- (1) Social Media posts prior to the Virtual Event
- Complimentary pre-show attendee list