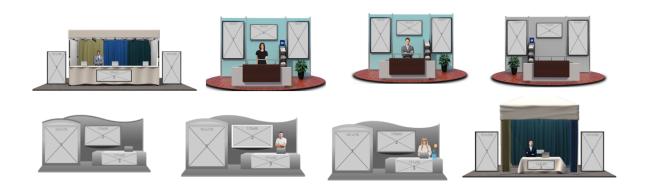

### Both Packages Include:

- Featured Exhibitor Listing in PHATS/SPHEM Website
- Real-time Reporting on Analytics
  - Access to real-time reports that provide metrics on number of booth visits, views by content items and click actions.
- 30 Days Post Meeting Access to the Virtual Exhibit Hall
- Upload Materials into Booth Data Center
  - o Each booth will have its own portal to upload and manage material related to your booth.
- Ability for Attendees to Add Exhibitor Material in Briefcase
  - Attendees can add your company's booth content (documents and videos posted for the booth) to their personal briefcase.
- Content Screen(s) Link to Documents, Images, Videos, Website
- Opportunity for Private or Group Text or Video Chats
- Complimentary Post show Attendee List
- Post Show Lead Report
- Exhibit Booth with 2 to 3 Banners